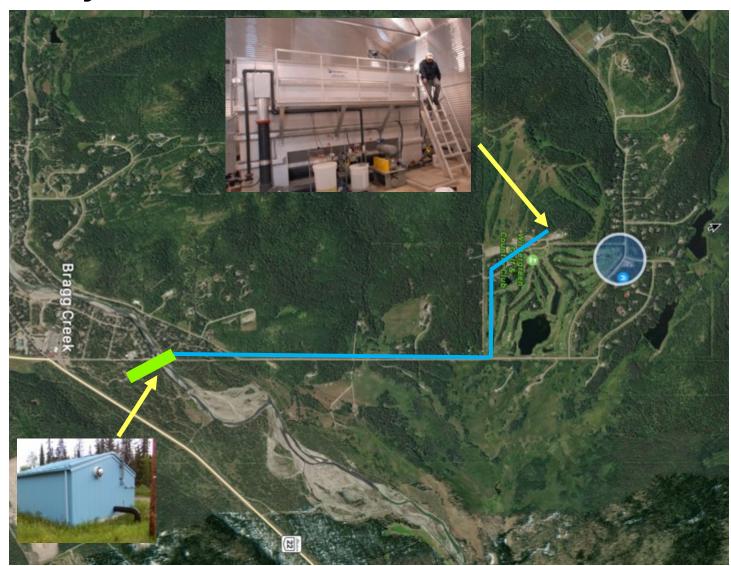

### **WWWU System Overview**

#### Rocky View Water Intake – Johnson Screen Pipe

BACKGROUND:....

Upgrade our 4 Km raw water line and add booster pumps and other supporting elements. Water meters included

Previous LIT Petition submitted (80%+ vote with 100% in favour)

- RVC remains committed to completing the WWWU transfer.
- RVC is willing to accept risk of the distribution system (40-year-old)
- RVC's biggest concern is the structural integrity of 4KM raw water feeder line and having it meet Alberta Environments requirements as well as providing potable water to the community.
- According to RVC, the original (pre-LIT) cost estimate increased due to the nature of new work, rising material costs, supply challenges and a new Request For Proposal (RFP) which would likely yield higher costs.