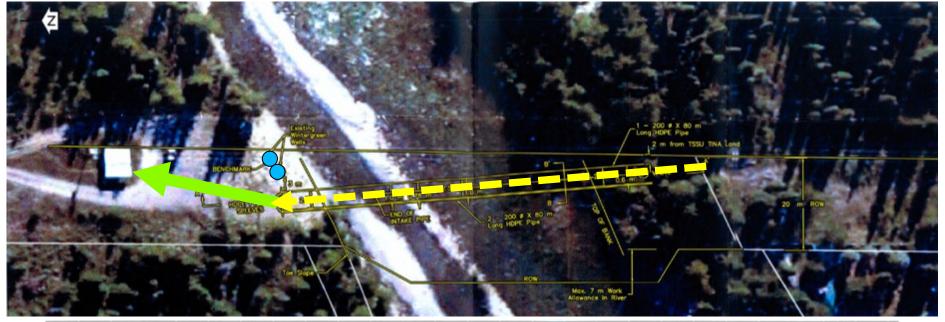

BACKGROUND:....

Upgrade our 4 Km raw water line and add booster pumps and other supporting elements. Water meters included

Previous LIT Petition submitted (80%+ vote with 100% in favour)

- RVC remains committed to completing the WWWU transfer.
- RVC is willing to accept risk of the distribution system (40-year-old)
- RVC's biggest concern is the structural integrity of 4KM raw water feeder line and having it meet Alberta Environments requirements as well as providing potable water to the community.
- According to RVC, the original (pre-LIT) cost estimate increased due to the nature of new work, rising material costs, supply challenges and a new Request For Proposal (RFP) which would likely yield higher costs.

Significant delays in execution of the plan and construction did not happen last summer.

Bids tendered to RVC submitted in February 2020 were \$970,000+ well above the original estimated amount of \$600,000.

RVC cancelled the tender process and rescinded the bylaw voiding the prior LIT approval

New LIT request for the same project would allow for RVC revised funding and tender process that we expect to be ~\$1,000,000 (based on new bids)